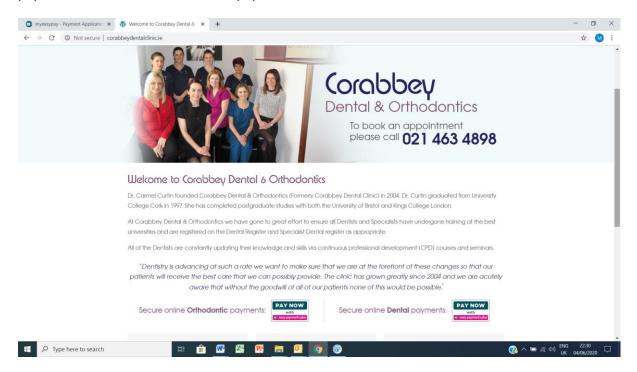

## **Online Payments at Corabbey**

If you know the amount you wish to pay then this is the option for you:

Go to www.corabbeydentalclinic.ie

On the home page when you scroll down you will see 2 buttons – one for secure orthodontic payments and one for secure dental payments – see below:

Click on the button that applies to you

Orthodontic Payments is for all orthodontic treatment under Dr Emer O'Leary

Dental Payments is for dental and hygiene treatments

Generally this will apply more to orthodontic payments as you can choose how much you wish to pay off your or your childs treatment.